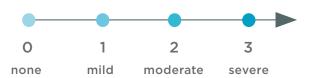

## YOUR CONSULTATION

The facial assessment scale will help you and your aesthetic practitioner to identify priorities and develop and individualized treatment plan together

### Facial Assessment Scale (FAS)

- Grade the severity of each feature using the «Severity Evaluation Scale».
- Click on the dots to better visualize your treatment needs.



#### SEVERITY EVALUATION SCALE



#### **ADDITIONAL SKIN EVALUATION**



# My notes

Jain R, Huang P, Ferraz RM. A new tool to improve delivery of patient-engaged care and satisfaction in facial treatments: the Aesthetic Global Ranking Scale. J Cosmet Dermatol. 2016;16(1):132-143. doi:10.1111/jocd.12297

© 2020 Galderma

All rights reserved. All materials within this document are protected by copyright law and may not be reproduced, distributed, transmitted, displayed, published or broadcasted without the prior, express written permission of Galderma.

For reprint permission and information, please direct your inquiry to trademarks@galderma.com