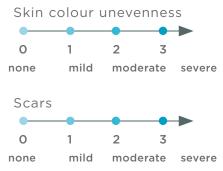

## YOUR CONSULTATION

The facial assessment scale will help you and your aesthetic practitioner to identify priorities and develop and individualized treatment plan together

### Facial Assessment Scale (FAS)

- Grade the severity of each feature using the «Severity Evaluation Scale».
- Click on the dots to better visualize your treatment needs.



#### SEVERITY EVALUATION SCALE



#### **ADDITIONAL SKIN EVALUATION**



# My notes

Jain R, Huang P, Ferraz RM. A new tool to improve delivery of patient-engaged care and satisfaction in facial treatments: the Aesthetic Global Ranking Scale. J Cosmet Dermatol. 2016;16(1):132-143. doi:10.1111/jocd.12297

© 2020 Galderma

All rights reserved. All materials within this document are protected by copyright law and may not be reproduced, distributed, transmitted, displayed, published or broadcasted without the prior, express written permission of Galderma.

For reprint permission and information, please direct your inquiry to trademarks@galderma.com