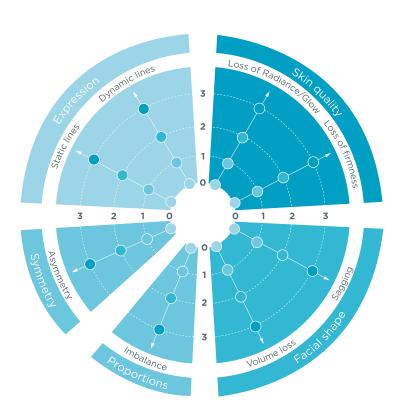

### Facial Assessment Scale (FAS)

- Grade the severity of each feature using the «Severity Evaluation Scale».
- Click on the dots to better visualize your treatment needs.

#### SEVERITY EVALUATION SCALE